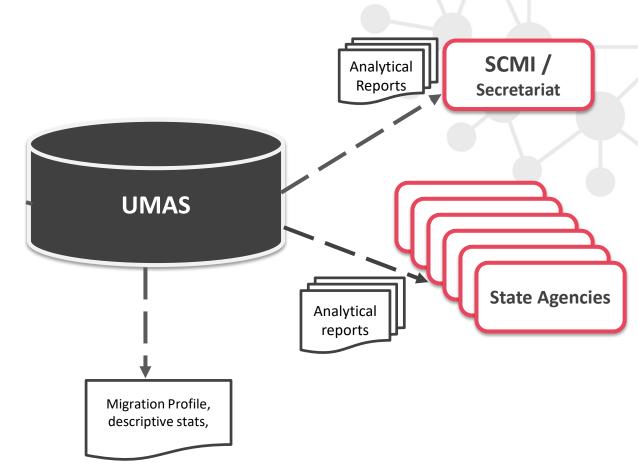

#### **Unified Migration Data Analytical System**

MoJ (coordinator); MIA; MFA; MoF; MoES; Geostat; SSSG; ICMPD; IOM

### Missing Data

- Geographic distribution;
- 2. Integration and re-integration related data:
  - Employment status;
  - Availability of specific social services, education;
  - Motivation to migrate / return;