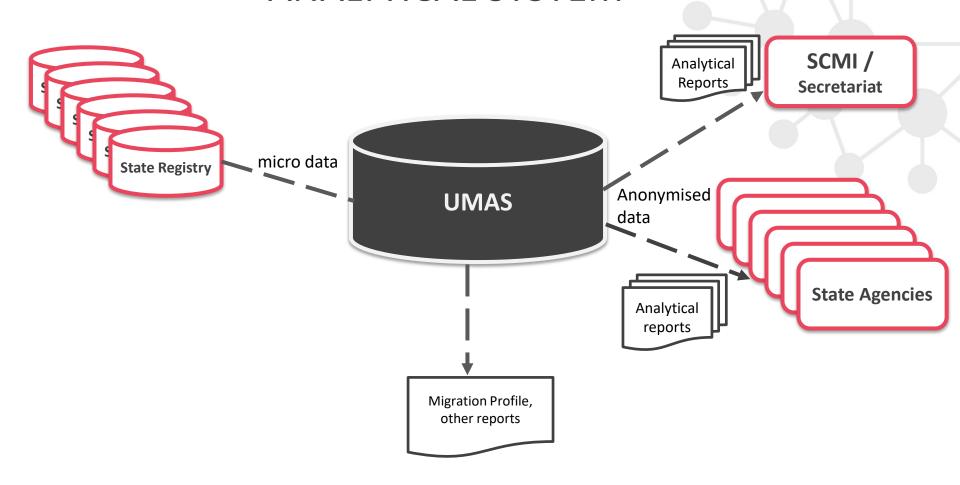

#### **Unified Migration Data Analytical System**

MoJ (coordinator); MIA; MFA; MoF; MoES; Geostat; SSSG; ICMPD; IOM

# Unified Migration Data ANALYTICAL SYSTEM

- Border control;
- Residence permits;
- Naturalization;
- Civil acts;
- Visas;
- Business and real estate registry;
- Enrollment in educational institutions;
- International protection
- Taxes;